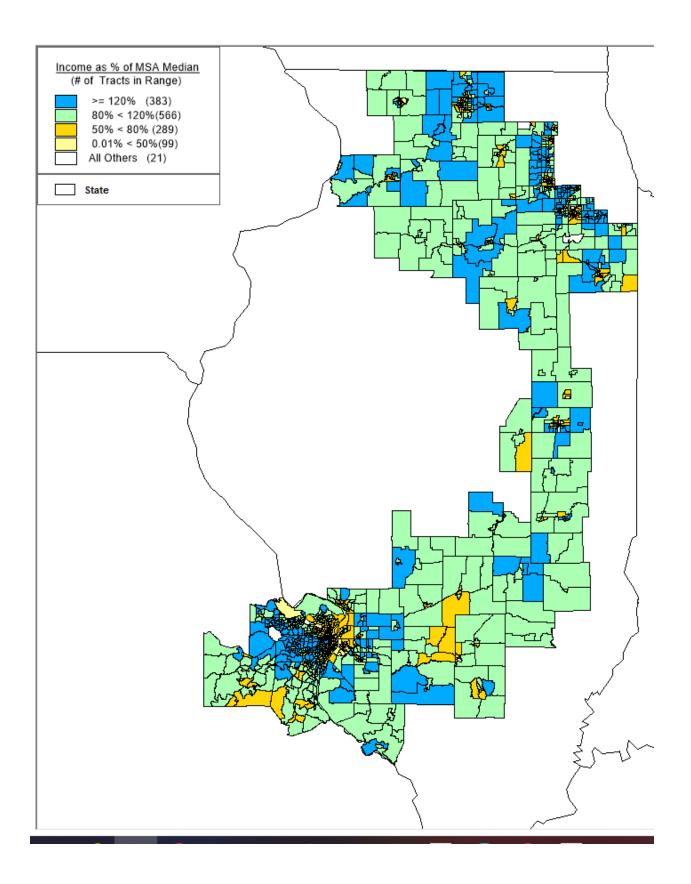

As shown in the table above, 32.6 percent of census tracts in the assessment area are designated as LMI, while 24.7 percent of assessment area families reside within those tracts. Additionally, assessment area demographics indicate that 4.4 percent and 16.6 percent of total owner-occupied housing units are in LMI census tracts, respectively. The majority of these LMI census tracts are concentrated in the city of St. Louis, specifically the area north of downtown St. Louis, and in the city of East St. Louis.

## **Housing Demographics**

The following table displays housing demographics for the assessment area, the state of Missouri, and the state of Illinois. While statewide figures for Illinois are included for reference, these figures are driven largely by the city of Chicago, which is not representative of the housing demographics in the Illinois portion of the bank's assessment area and the surrounding areas of Illinois, in which housing is generally more affordable than the statewide figures would indicate.