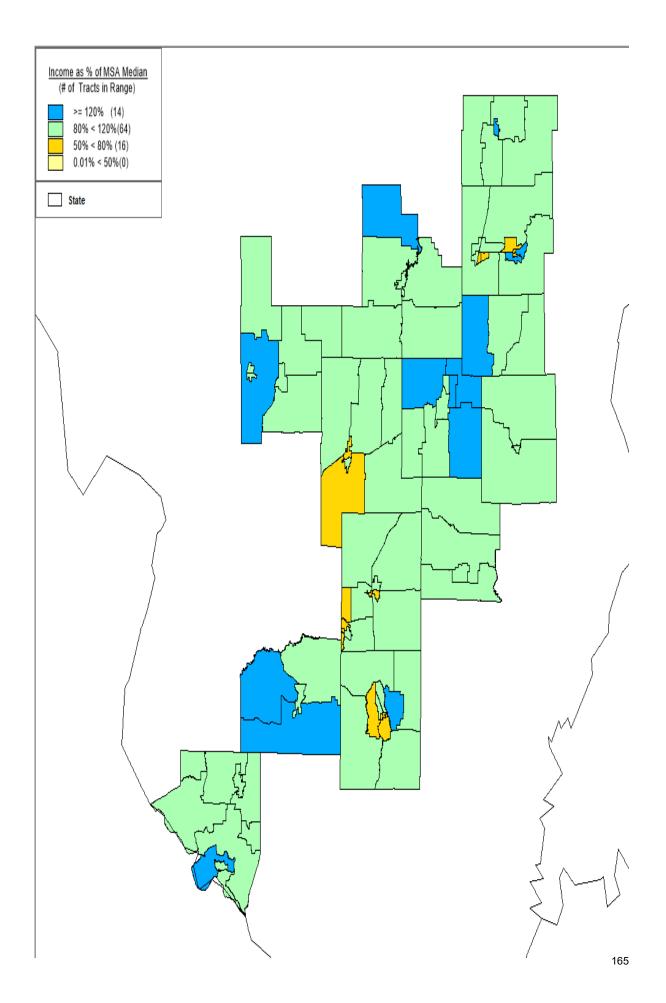

## **Income and Wealth Demographics**

The following table reflects the number of census tracts by income level and the family population within those tracts.

| Assessment Area Demographics by Geography Income Level |        |        |          |           |
|--------------------------------------------------------|--------|--------|----------|-----------|
|                                                        | Census | Tracts | Family P | opulation |
| Low                                                    | 73     | 11.2%  | 45,011   | 6.6%      |
| Moderate                                               | 140    | 21.4%  | 123,182  | 18.1%     |
| Middle                                                 | 243    | 37.2%  | 273,909  | 40.2%     |
| Upper                                                  | 190    | 29.1%  | 236,518  | 34.8%     |
| Unknown                                                | 7      | 1.1%   | 2,012    | 0.3%      |
| TOTAL                                                  | 653    | 100%   | 680,632  | 100%      |

As shown in the table above, 32.6 percent of census tracts in the assessment area are designated as LMI, while 24.7 percent of assessment area families reside within those tracts. Additionally, assessment area demographics indicate that 4.4 percent and 16.6 percent of total owner-occupied housing units are in LMI census tracts, respectively. The majority of these LMI census tracts are concentrated in the city of St. Louis, specifically the area north of downtown St. Louis, and in the city of East St. Louis.