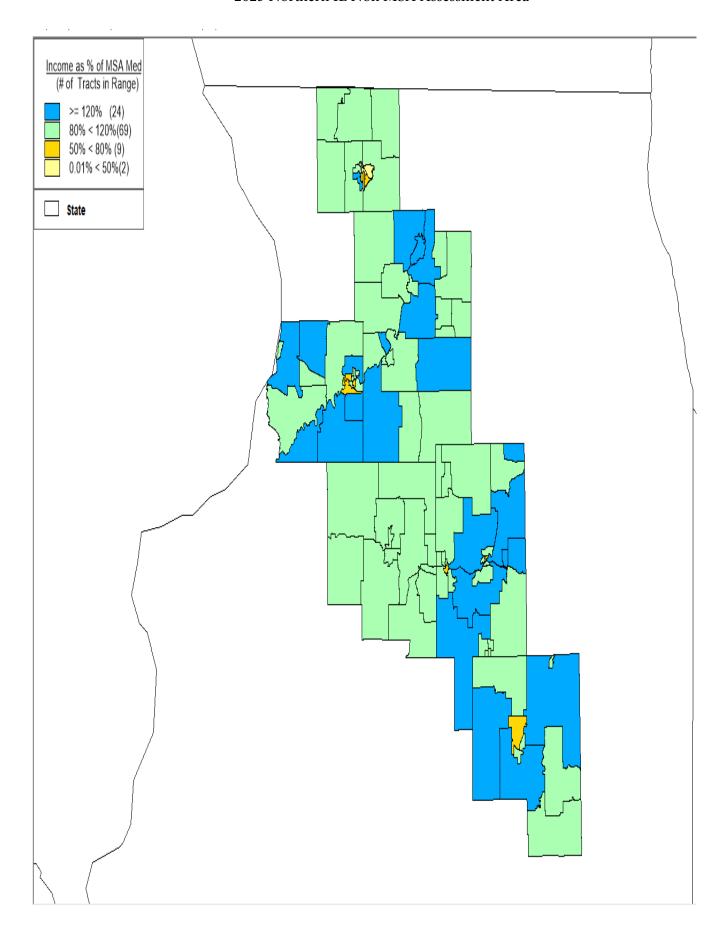

#### DESCRIPTION OF INSTITUTION'S OPERATIONS IN ILLINOIS

The following table gives additional detail regarding the bank's operations within Illinois.

| Assessment Area | Offices |       | Deposits<br>As of June 30, 2023 |       | Review Procedures |
|-----------------|---------|-------|---------------------------------|-------|-------------------|
|                 | #       | %     | \$                              | %     |                   |
| Chicago         | 15      | 39.5% | \$1,307,495                     | 27.4% | Full-Scope        |
| Rockford MSA    | 9       | 23.7% | \$1,129,222                     | 23.7% | Full-Scope        |
| Illinois NonMSA | 13      | 34.2% | \$2,278,257                     | 47.8% | Full-Scope        |
| Champaign MSA   | 1       | 2.6%  | \$51,371                        | 1.1%  | Limited-Scope     |
| TOTAL           | 38      | 100%  | \$4,766,345                     | 100%  | 3 Full-Scope      |