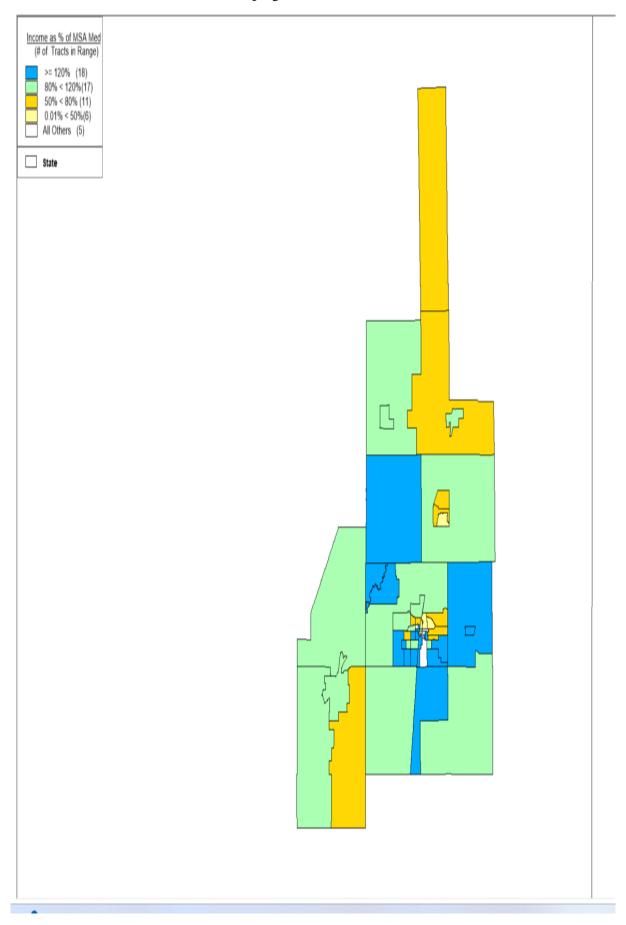

#### DESCRIPTION OF INSTITUTION'S OPERATIONS IN ILLINOIS

The following table gives additional detail regarding the bank's operations within Illinois.

| Assessment Area | Offices |       | Deposits<br>As of June 30, 2023 |       | Review Procedures |
|-----------------|---------|-------|---------------------------------|-------|-------------------|
|                 | #       | %     | \$                              | %     |                   |
| Chicago         | 15      | 39.5% | \$1,307,495                     | 27.4% | Full-Scope        |
| Rockford MSA    | 9       | 23.7% | \$1,129,222                     | 23.7% | Full-Scope        |
| Illinois NonMSA | 13      | 34.2% | \$2,278,257                     | 47.8% | Full-Scope        |
| Champaign MSA   | 1       | 2.6%  | \$51,371                        | 1.1%  | Limited-Scope     |
| TOTAL           | 38      | 100%  | \$4,766,345                     | 100%  | 3 Full-Scope      |