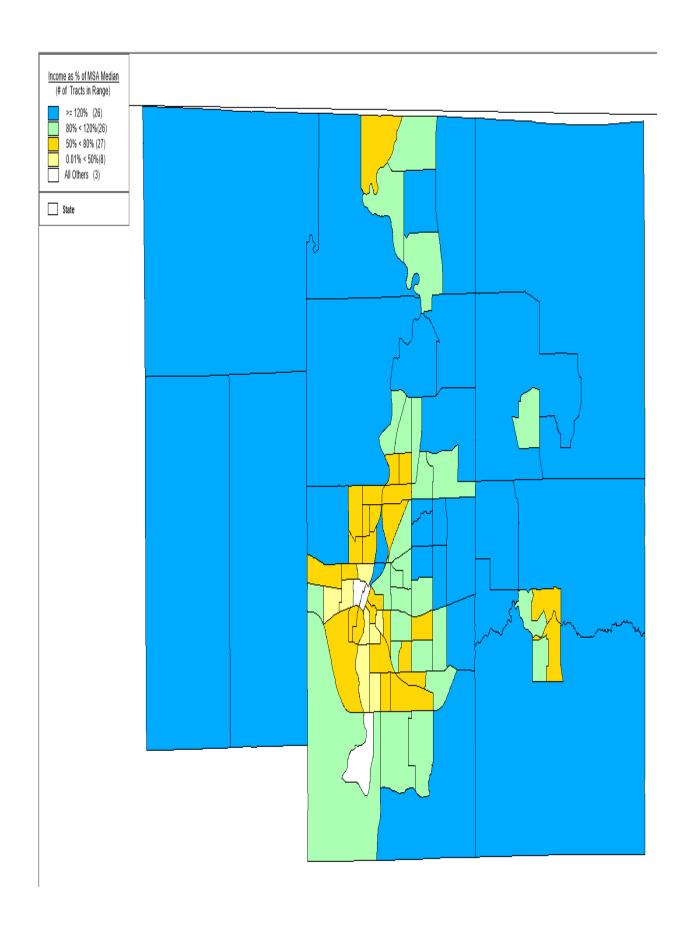

## **Income and Wealth Demographics**

The following table reflects the number of census tracts by income level and the family population within those tracts.

| Assessment Area Demographics by Geography Income Level |        |        |          |           |
|--------------------------------------------------------|--------|--------|----------|-----------|
|                                                        | Census | Tracts | Family P | opulation |
| Low                                                    | 73     | 11.2%  | 45,011   | 6.6%      |
| Moderate                                               | 140    | 21.4%  | 123,182  | 18.1%     |
| Middle                                                 | 243    | 37.2%  | 273,909  | 40.2%     |
| Upper                                                  | 190    | 29.1%  | 236,518  | 34.8%     |
| Unknown                                                | 7      | 1.1%   | 2,012    | 0.3%      |
| TOTAL                                                  | 653    | 100%   | 680,632  | 100%      |

As shown in the table above, 32.6 percent of census tracts in the assessment area are designated as LMI, while 24.7 percent of assessment area families reside within those tracts. Additionally, assessment area demographics indicate that 4.4 percent and 16.6 percent of total owner-occupied housing units are in LMI census tracts, respectively. The majority of these LMI census tracts are concentrated in the city of St. Louis, specifically the area north of downtown St. Louis, and in the city of East St. Louis.