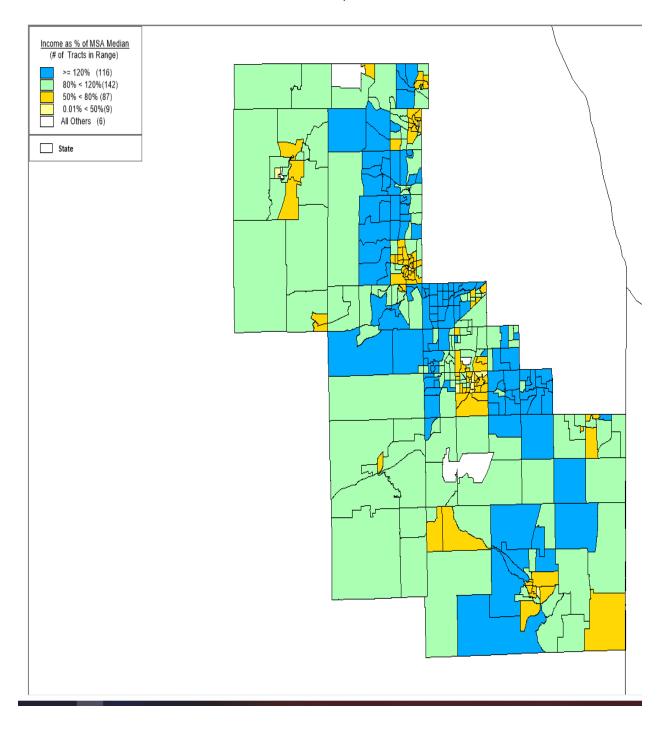

#### DESCRIPTION OF INSTITUTION'S OPERATIONS IN ILLINOIS

The following table gives additional detail regarding the bank's operations within Illinois.

| Assessment Area | Offices |       | Deposits<br>As of June 30, 2023 |       | Review Procedures |
|-----------------|---------|-------|---------------------------------|-------|-------------------|
|                 | #       | %     | \$                              | %     |                   |
| Chicago         | 15      | 39.5% | \$1,307,495                     | 27.4% | Full-Scope        |
| Rockford MSA    | 9       | 23.7% | \$1,129,222                     | 23.7% | Full-Scope        |
| Illinois NonMSA | 13      | 34.2% | \$2,278,257                     | 47.8% | Full-Scope        |
| Champaign MSA   | 1       | 2.6%  | \$51,371                        | 1.1%  | Limited-Scope     |
| TOTAL           | 38      | 100%  | \$4,766,345                     | 100%  | 3 Full-Scope      |