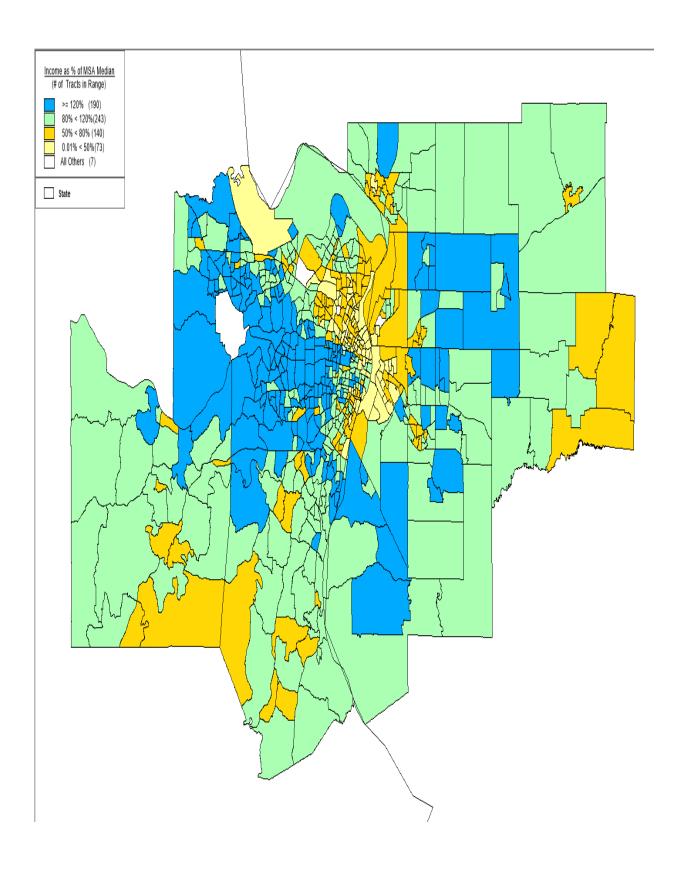

## **Income and Wealth Demographics**

The following table reflects the number of census tracts by income level and the family population within those tracts.

| Assessment Area Demographics by Geography Income Level |        |        |          |           |
|--------------------------------------------------------|--------|--------|----------|-----------|
|                                                        | Census | Tracts | Family P | opulation |
| Low                                                    | 73     | 11.2%  | 45,011   | 6.6%      |
| Moderate                                               | 140    | 21.4%  | 123,182  | 18.1%     |
| Middle                                                 | 243    | 37.2%  | 273,909  | 40.2%     |
| Upper                                                  | 190    | 29.1%  | 236,518  | 34.8%     |
| Unknown                                                | 7      | 1.1%   | 2,012    | 0.3%      |
| TOTAL                                                  | 653    | 100%   | 680,632  | 100%      |

As shown in the table above, 32.6 percent of census tracts in the assessment area are designated as LMI, while 24.7 percent of assessment area families reside within those tracts. Additionally, assessment area demographics indicate that 4.4 percent and 16.6 percent of total owner-occupied housing units are in LMI census tracts, respectively. The majority of these LMI census tracts are concentrated in the city of St. Louis, specifically the area north of downtown St. Louis, and in the city of East St. Louis.